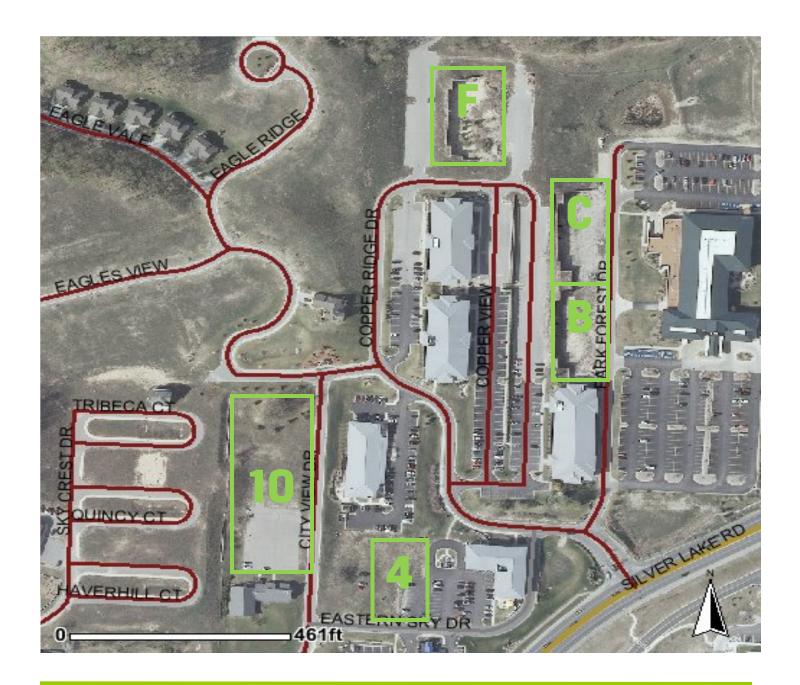

### >> AERIAL PHOTO

<sup>&</sup>gt;> VISIT OUR WEBSITE FOR MORE INFORMATION AND PROPERTY PHOTOS

### **Building B:**

Price \$1,495,000

Size Approved for 30,000Sf

two story building

Parking

) Lower Level 36 carParking Garage) Client Parking on

upper level

### **Building C:**

Price \$1,495,000

Size Approved for 30,000Sf

two story building

**Parking** 

) Lower Level 36 carParking Garage) Client Parking on

upper level

### **Building F:**

Price \$1,495,000

Size Approved for 30,000SF

two story building

Parking

> Lower Level 36 car

Parking Garage

> Client Parking on

### **Retail Pad 4:**

Price \$650,000

Size Approved for

18,000sf two story

building

Parking Onsite Parking on

both levels

### Office Pad 10

Price \$650,000 Size Approved for

20,000sf two story

building

Parking Onsite Parking on

both sides of the

building

<sup>&</sup>gt;> VISIT OUR WEBSITE FOR MORE INFORMATION AND PROPERTY PHOTOS