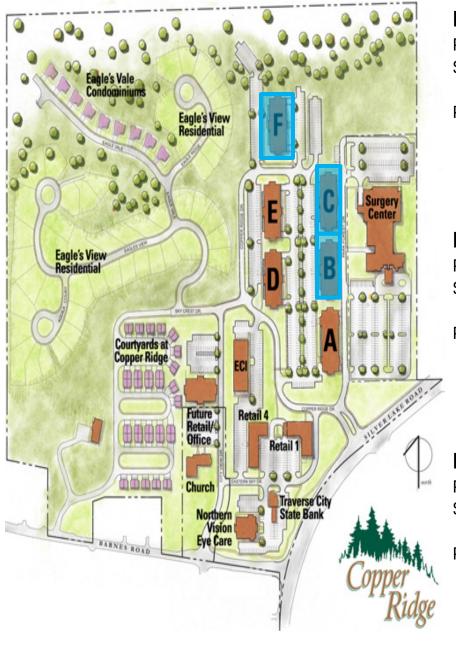

#### >> SITE PLAN & DIRECTORY

# COPPER RIDGE BUILDING DIRECTORY

#### **PROFESSIONAL OFFICES**

Building A - Multiple Businesses

Building B - Future Building Site

Building C - Future Building Site

Building D - Multiple Businesses & Munson

Building E - Munson Medical Center

Building F - Future Building Site

ECI Building – Emergency Consultants Inc.

#### **SURGERY CENTER**

Northwest Michigan Surgery Center

#### **COPPER RIDGE MARKETPLACE**

#### Retail 1:

- > The Prescription Shop
- > Fast Fitness
- > Anytime Fitness
- > Rolling Farms Café

Retail 4 – Future Building Site Traverse City State Bank

Northern Visions Eve Co

Northern Visions Eye Care