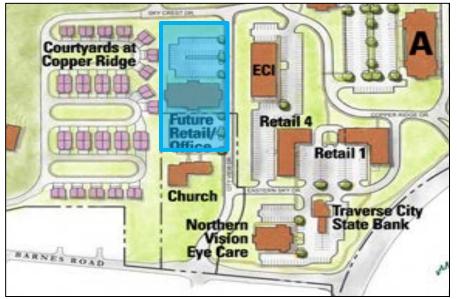

### Office Pad 10

Price \$650,000 Size Approved for

20,000sf two story

building

Parking Onsite Parking on

both sides of the

building

<sup>&</sup>gt;> VISIT OUR WEBSITE FOR MORE INFORMATION AND PROPERTY PHOTOS