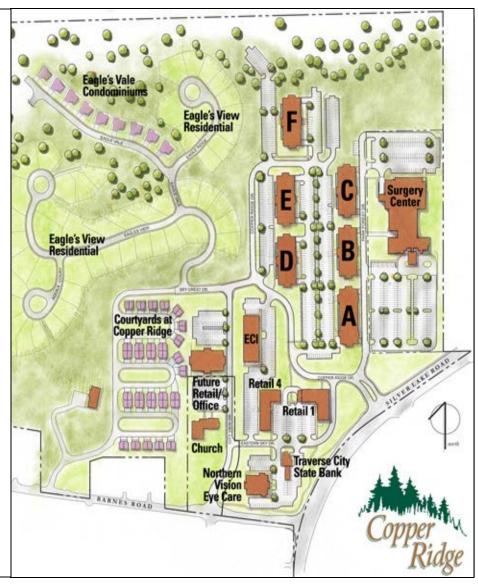

#### >> SITE PLAN & DIRECTORY

# COPPER RIDGE BUILDING DIRECTORY

#### **PROFESSIONAL OFFICES**

Building A - Multiple Businesses

Building B - Future Building Site

Building C - Future Building Site

Building D - Multiple Businesses & Munson

Building E - Munson Medical Center

Building F - Future Building Site

ECI Building – Emergency Consultants Inc.

#### **SURGERY CENTER**

Northwest Michigan Surgery Center

#### **COPPER RIDGE MARKETPLACE**

#### Retail 1:

- > The Prescription Shop
- > Fast Fitness
- > Anytime Fitness
- > Rolling Farms Café

Retail 4 – Future Building Site Traverse City State Bank

Northern Visions Eve Co

Northern Visions Eye Care