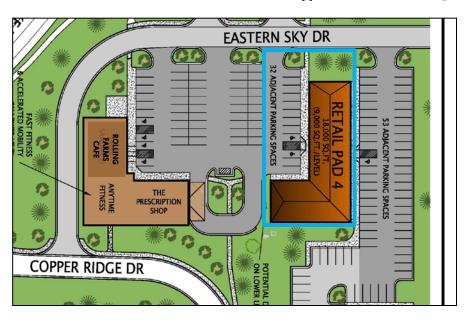

### >> AERIAL OF VACANT PAD

- >> FOR ADDITIONAL INFORMATION CONTACT: Rick Deneweth | 231.590.0066 | rdeneweth@threewest.net
- >> VISIT OUR WEBSITE FOR MORE INFORMATION AND PROPERTY PHOTOS
- >> 4020 Copper View | Suite 129 | Traverse City, MI 49684 | www.threewest.net

### **Retail Pad 4:**

Price \$650,000

Size Approved for

18,000sf two story

building

Parking Onsite Parking on

both levels